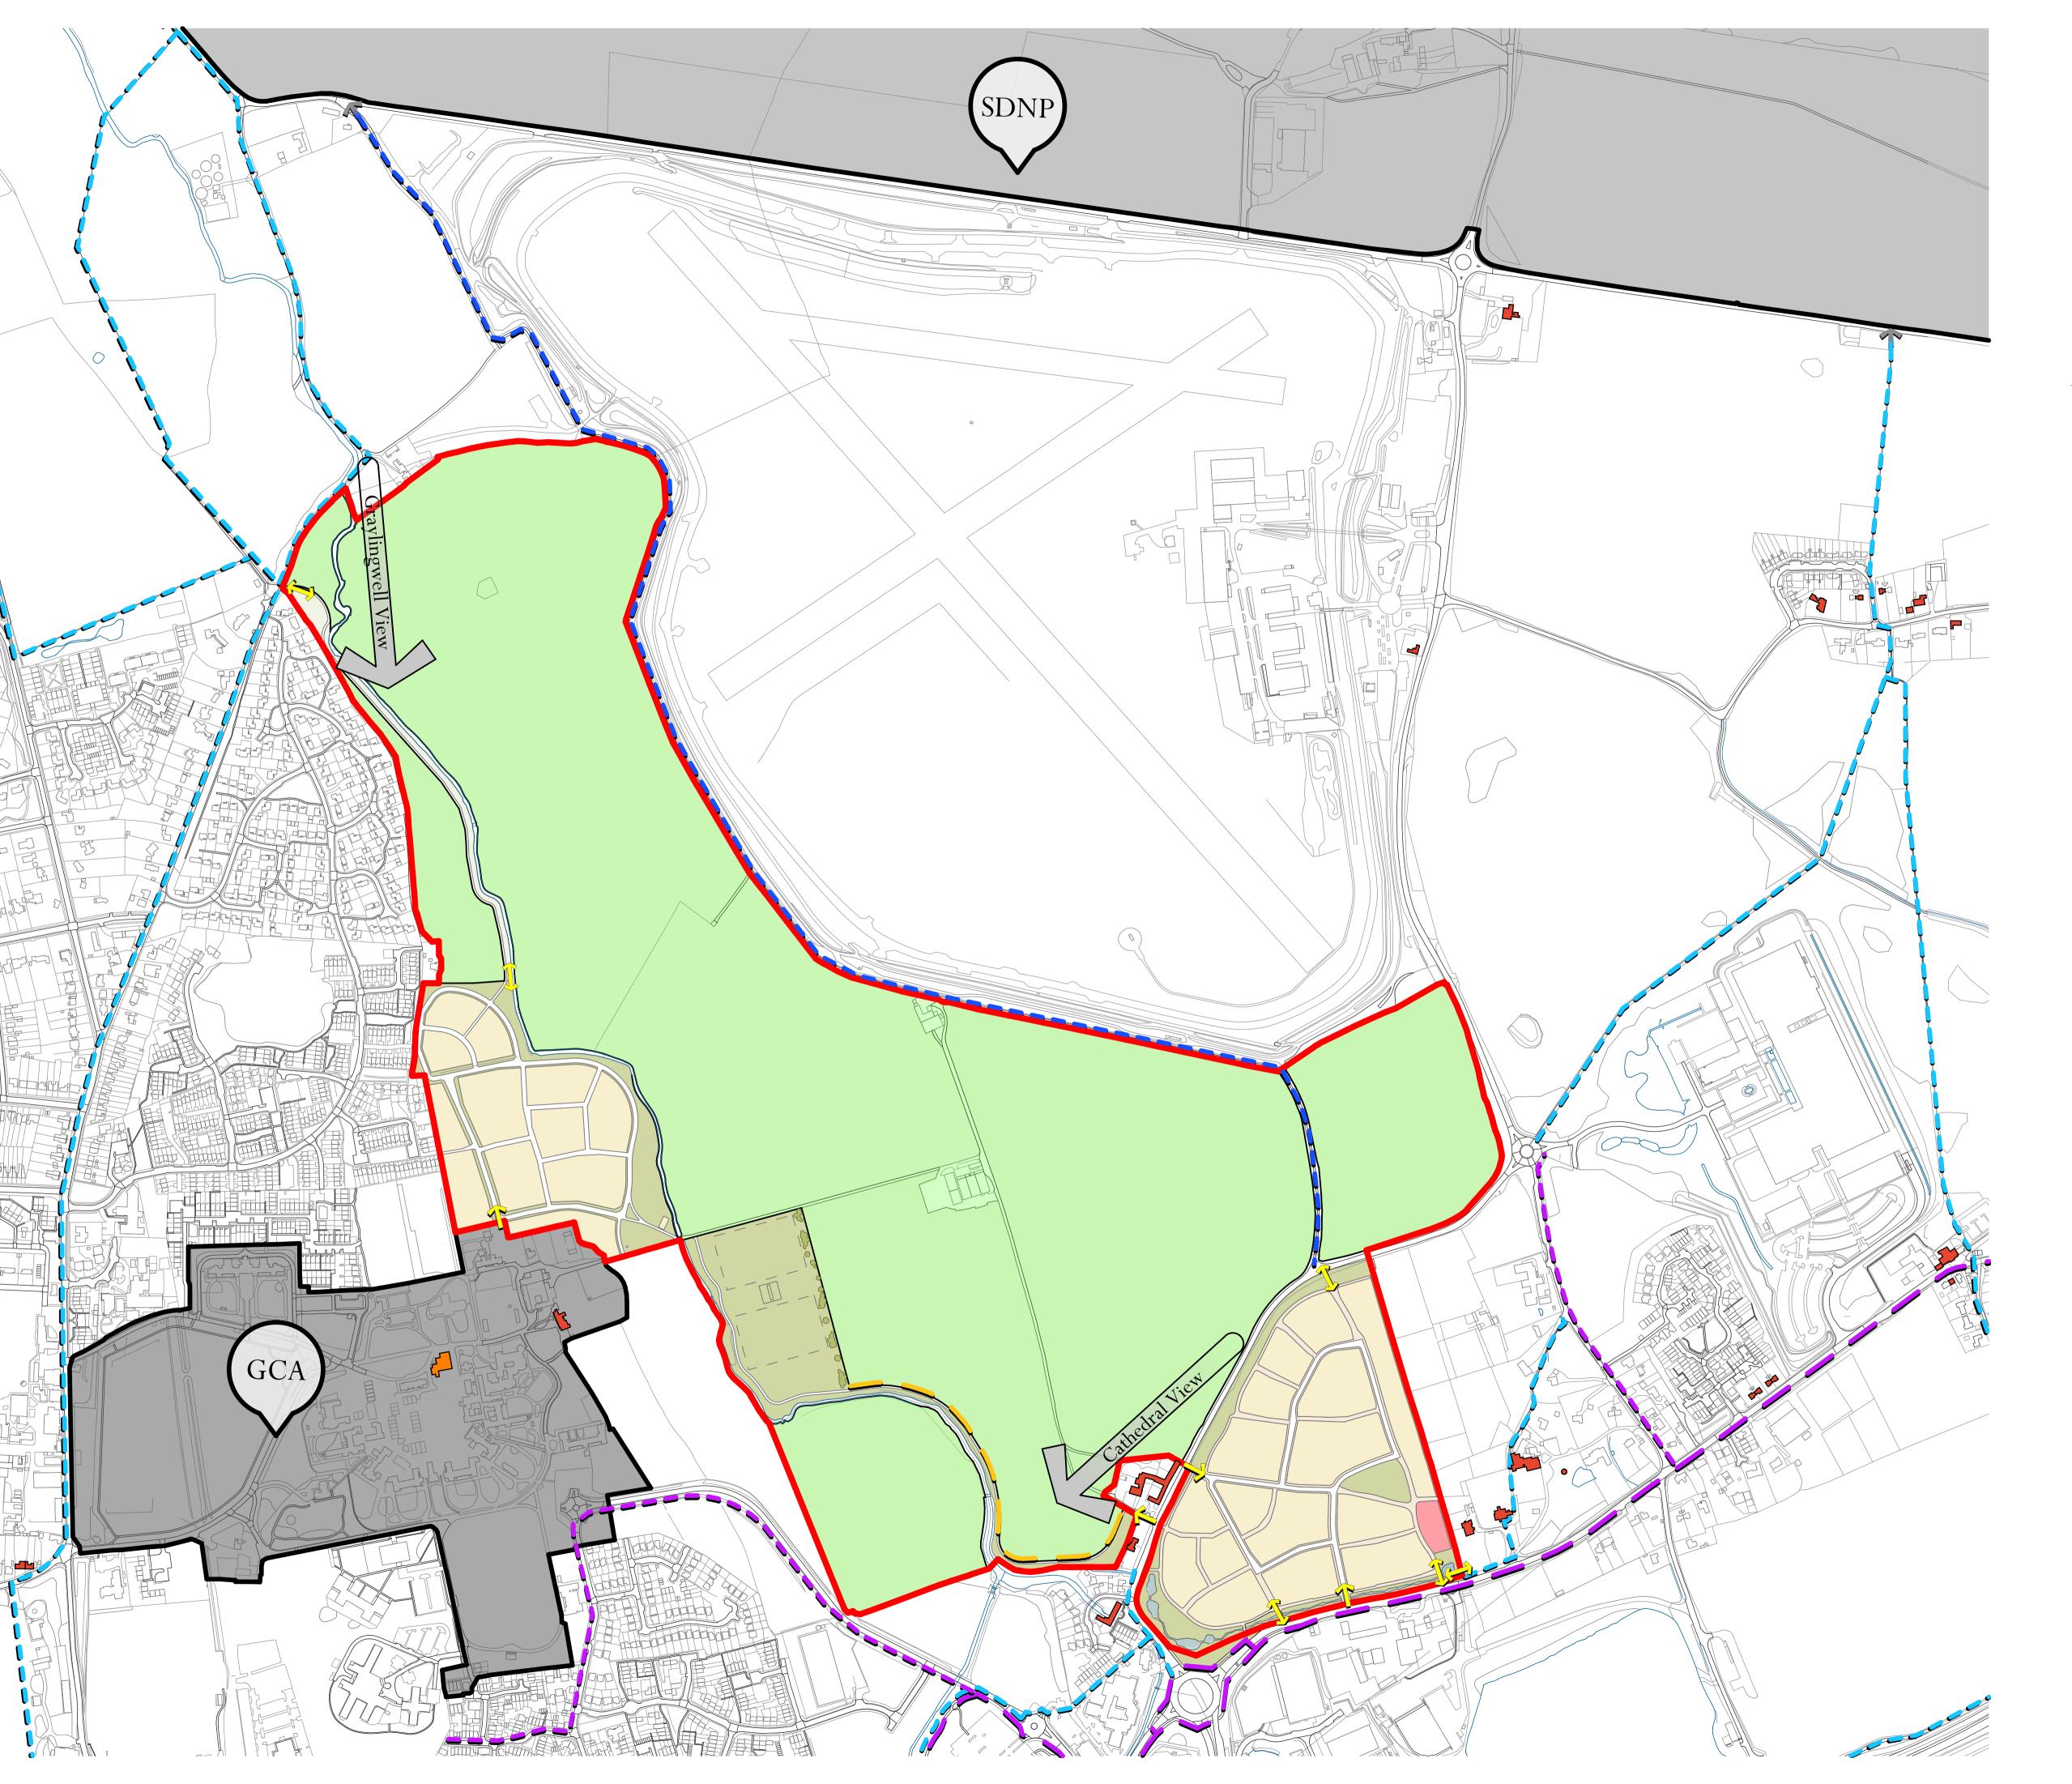

Strategic Development Location

Retained Agricultural Land
South Downs National Park

Graylingwell Conservation Area Listed Buildings

Graylingwell Water Tower

-- Bridleway

Pedestrian Routes

Tangmere Cycle Route

Other Cycle Routes

Gateway Views

Pedestrian, Cycle & Vehicular Route Access

Pedestrian & Cycle Route Only Access — Temporary Vehicular Access (Indicative to Pitches)

Temporary access and routing to be agreed as part of planning application for the Green Infrastructure Phase associated with Phase 1.

Residential Land

Open Space/Green Infrastructure Land

Community Facility Land

PROJECT

Westhampnett/North East Chichester Strategic Development Location

TITLE SDL Masterplan

DATE 08/2015 SCALE 1:4000@A1

DRAWING No. 5753/SK59